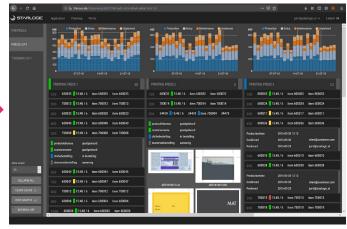

Now Joel and his team finally have a complete scheduling solution. They use the dashboards at their startup meetings. They use the resource view to get details for their current job. And if a job needs to be rescheduled; Joel immediately gets feedback with impact on other orders.

The system provides every stakeholder in your facility with the necessary interfaces to work through their jobs. And no more next day manual performance reporting: World Intelligent planning delivers job data to the operator and Key Performance Indicators at the same time.

Your company results are directly linked to your production performance. Stay on top of your production with a system that measures and tracks your total process for each job, each shift, each week and month. The savings generated by implementing process automation might just eliminate your need to buy another press...