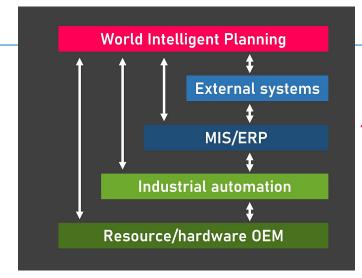

World Intelligent Planning is our next-generation job-scheduling platform. It is connected to your resources, shows performance real-time and uses data to guide your organization towards an automated planning solution.

## Job scheduling to deliver every job ahead of time

World Intelligent Planning is the job scheduling platform on another level. Like a Manufacturing Execution System it keeps track of all movements and statuses in your production and uses these to provide the most efficient scheduling of jobs on your resources.