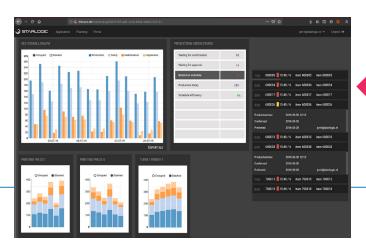

Now Joel and his team finally have a complete scheduling solution. They use the dashboards at their startup meetings. They use the resource view to get details for their current job. And if a job needs to be rescheduled; Joel immediately gets feedback with impact on other orders.

The system provides every stakeholder in your facility with the necessary interfaces to work through their jobs. And no more next day manual performance reporting: World Intelligent planning delivers job data to the operator and Key Performance Indicators at the same time.

Your company results are directly linked to your production performance. Stay on top of your production with a system that measures and tracks your total process for each job, each shift, each week and month. The savings generated by implementing process automation might just eliminate your need to buy another press...